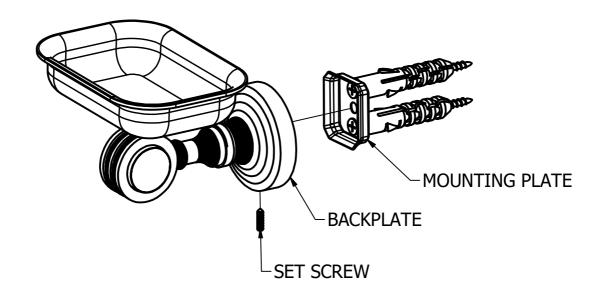

## **Step2:** Attach Bracket to Mounting Plate

Place bracket on mounting plate and secure by tightening set screw as shown below.