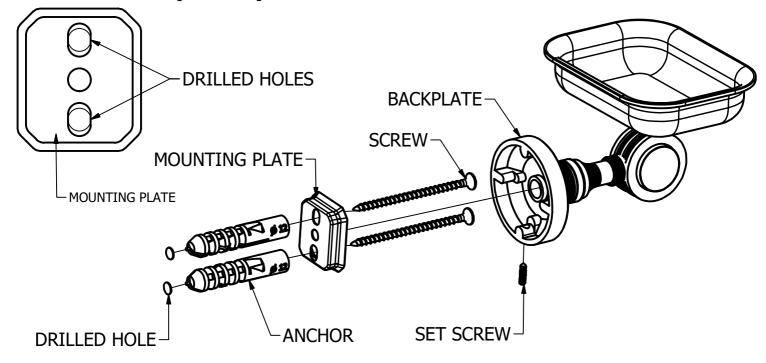

## Step1: Drill Holes in Wall for screws or screw anchors and attached Mounting plate to Wall

Determine your desired location for installation and make a mark for the location of the mounting plate. Remove mounting plate from backplate by loosening set screw in backplate as pictured below. Place center hole of mounting plate over mark made above. Make 2 marks where mounting screws will be placed as shown below. Drill hole at each of the marks. (You may substitute other style mounting anchors or screws if desired). Place anchors into the holes made. Place mounting plate over holes and secure to mounting surface using screws as shown below.